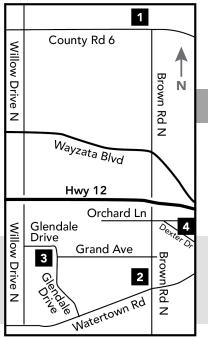

## **Map Legend**

- 1- Trinity
- 2-St. George
- 3- Calvin
- 4- Dexter Park

Calvin Presbyterian, St. George and Trinity Lutheran churches *unite* to provide monthly meals for their members and the community of the Long Lake area.