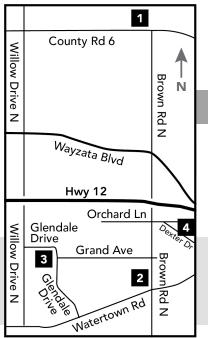

## Map Legend

- 1- Trinity
- 2- St. George
- 3- Calvin
- 4- Dexter Park

Calvin Presbyterian, St. George and Trinity Lutheran churches *unite* to provide monthly meals for their members and the community of the Long Lake area.